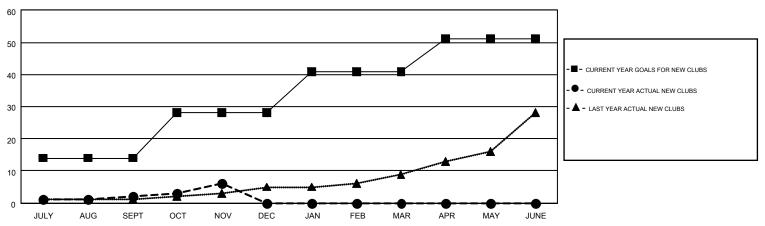

## GOALS AND ACTUAL NEW CLUBS CUMULATIVE

## MONTHLY MEMBERSHIP PROGRESS REPORT

Multiple District 4

Results as of: 11/30/2015

**LOCATION: CALIFORNIA** 

GMT CA 1

**GARY WONG** 

| Clubs                       |                  |           |                  |                  |  |  |  |
|-----------------------------|------------------|-----------|------------------|------------------|--|--|--|
| RESULTS FOR 2015-2016       |                  |           |                  |                  |  |  |  |
| QUARTER                     | NEW CLUB<br>GOAL | NEW CLUBS | DROPPED<br>CLUBS | NET<br>GAIN/LOSS |  |  |  |
| JULY/AUG/SEPT               | 14               | 2         | 5                | -3               |  |  |  |
| OCT/NOV/DEC                 | 14               | 4         | 0                | 4                |  |  |  |
| JAN/FEB/MAR<br>APR/MAY/JUNE | 13<br>10         | 0<br>0    | 0                | 0                |  |  |  |