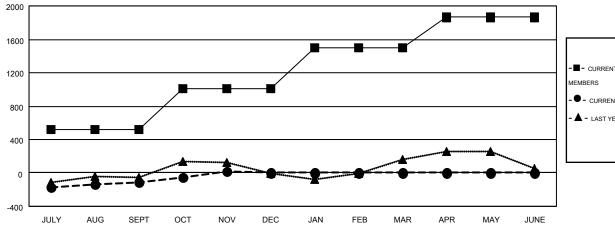

## GOALS AND ACTUAL MEMBERS CUMULATIVE

| -■  | CURRENT YEAR GOALS FOR NEW    |
|-----|-------------------------------|
| MEM | IBERS                         |
| -●  | - CURRENT YEAR ACTUAL MEMBERS |
| - 🛦 | - LAST YEAR ACTUAL MEMBERS    |
|     |                               |
|     |                               |
| _   |                               |

| ] | Members               |                    |                                        |                    |                  |  |  |
|---|-----------------------|--------------------|----------------------------------------|--------------------|------------------|--|--|
|   | RESULTS FOR 2015-2016 |                    |                                        |                    |                  |  |  |
|   | QUARTER               | NEW MEMBER<br>GOAL | CHARTER AND<br>NEW<br>MEMBERS<br>ADDED | DROPPED<br>MEMBERS | NET<br>GAIN/LOSS |  |  |
| l | JULY/AUG/SEPT         | 515                | 843                                    | 958                | -115             |  |  |
| l | OCT/NOV/DEC           | 497                | 495                                    | 361                | 134              |  |  |
| l | JAN/FEB/MAR           | 482                | 0                                      | 0                  | 0                |  |  |
| l | APR/MAY/JUNE          | 369                | 0                                      | 0                  | 0                |  |  |